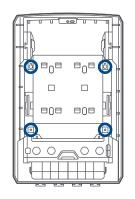

## enMotion® Flex Automated Touchless Paper Towel Dispenser

**Direct Mount:** Position unit on wall so that the top is level. Use key to open front cover and mark screw locations where indicated with circles. Secure unit to wall with four anchored screws appropriate to the type of wall in locations previously marked.