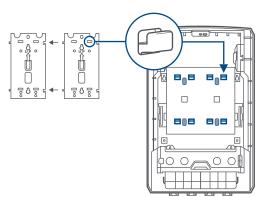

Bracket Mounting: Position unit on wall so that the top is level. Mark locations of shaded areas shown. Assemble two (2) mounting brackets (#54019 sold separately) by connecting the sides as shown. Align keyhole slots with areas marked previously. Ensure that the arrows on the bracket are pointing upwards. Peel film from the adhesive on the back side and with firm pressure, adhere the assembled mounting bracket to wall. Use four (4) anchored screws appropriate to the type of wall in the keyhole slots indicated to secure bracket. Lock dispenser into place by gently pulling downward.