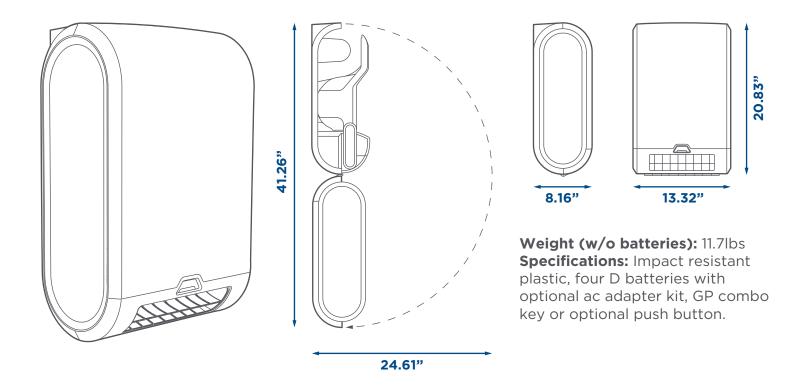

## **Specification Sheet: 59762**

## enMotion® Flex Automated Touchless Paper Towel Dispenser

**Direct Mount:** Position unit on wall so that the top is level. Use key to open front cover and mark screw locations where indicated with circles. Secure unit to wall with four anchored screws appropriate to the type of wall in locations previously marked.