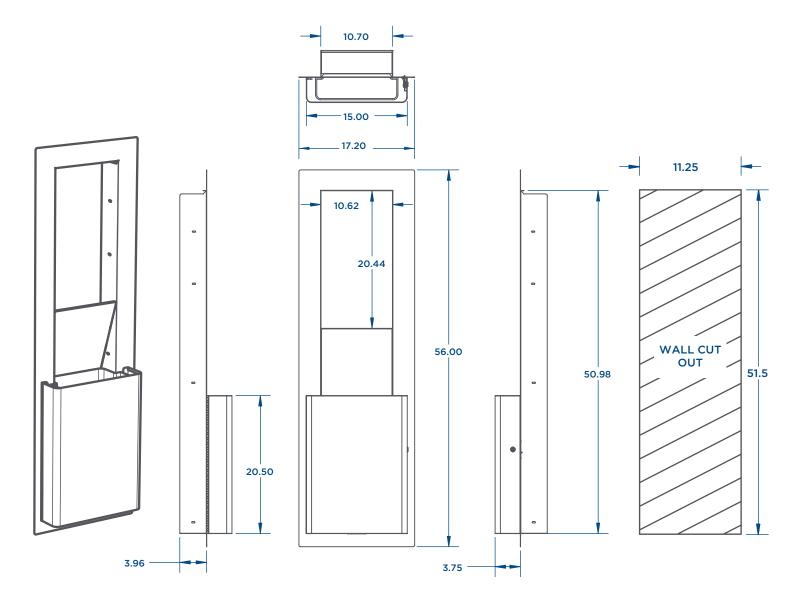

## Installation:

Because of the wide variety of stud configurations within any given wall there are many ways to mount the receptacle. As such, the installation description & illustrations given are to serve as a guide. To aid in installation, numerous mounting holes have been incorporated to suit a variety of applications. A partition cut out of 51.5" high x 11.25" wide x 4" deep is required to mount the unit inside the wall. For fastening, GP PRO recommends using #10 self-tapping screws. A professional installation service is recommended.